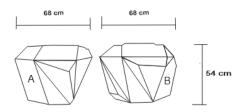

## **DIAMOND BRASS BENCH**

DESIGN By Qoqet

Front View



Beck View





Side View



**Dimensions (mm)** 1,600.20 W x 679.45 D x 419.10 H

## **Dimensions (Inches)**

63.00 W x 26.75 D x 16.50 H

This Diamond Brass Bench is a luxurious and elegant piece that adds a touch of sophistication to any room. The seat is lined with dark gray gloss polished parchment and its unique and eye-catching diamond pattern and high-quality brass make it a highly sought-after piece that is both beautiful and functional.

QOQET









QOQET

**Dimensions (mm)** 1,600.20 W x 679.45 D x 419.10 H

**Dimensions (Inches)** 

63.00 W x 26.75 D x 16.50 H

This Diamond Brass Bench is a luxurious and elegant piece that adds a touch of sophistication to any room. The seat is lined with dark gray gloss polished parchment and its unique and eye-catching diamond pattern and high-quality brass make it