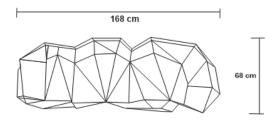

## **DIAMOND BRASS BENCH**

DESIGN By Qoqet

Front View

Beck View

Side View

**Dimensions (mm)** 1,600.20 W x 679.45 D x 419.10 H

## **Dimensions (Inches)**

63.00 W x 26.75 D x 16.50 H

This Diamond Brass Bench is a luxurious and elegant piece that adds a touch of sophistication to any room. The seat is lined with dark gray gloss polished parchment and its unique and eye-catching diamond pattern and high-quality brass make it a highly sought-after piece that is both beautiful and functional.