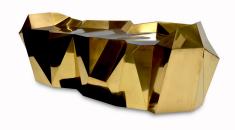

## **Dimensions (Inches)**

63.00 W x 26.75 D x 16.50 H

This Diamond Brass Bench is a luxurious and elegant piece that adds a touch of sophistication to any room. The seat is lined with dark gray gloss polished parchment and its unique and eye-catching diamond pattern and high-quality brass make it a highly sought-after piece that is both beautiful and functional.

QOQET

QOQET

**Dimensions (mm)** 1,600.20 W x 679.45 D x 419.10 H

**Dimensions (Inches)** 

63.00 W x 26.75 D x 16.50 H

This Diamond Brass Bench is a luxurious and elegant piece that adds a touch of sophistication to any room. The seat is lined with dark gray gloss polished parchment and its unique and eye-catching diamond pattern and high-quality brass make it a highly sought-after piece that is both beautiful and functional.