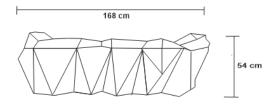

## **DIAMOND BRASS BENCH**

DESIGN By Qoqet

Front View

Beck View

Side View

**Dimensions (mm)** 1,600.20 W x 679.45 D x 419.10 H

## **Dimensions (Inches)**

63.00 W x 26.75 D x 16.50 H

This Diamond Brass Bench is a luxurious and elegant piece that adds a touch of sophistication to any room. The seat is lined with dark gray gloss polished parchment and its unique and eye-catching diamond pattern and high-quality brass make it a highly sought-after piece that is both beautiful and functional.