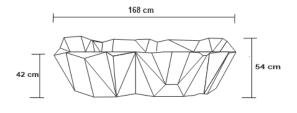

## **DIAMOND BRASS BENCH**

DESIGN By Qoqet

Front View

Beck View

Side View

**Dimensions (mm)** 1,600.20 W x 679.45 D x 419.10 H

## **Dimensions (Inches)**

63.00 W x 26.75 D x 16.50 H

This Diamond Brass Bench is a luxurious and elegant piece that adds a touch of sophistication to any room. The seat is lined with dark gray gloss polished parchment and its unique and eye-catching diamond pattern and high-quality brass make it a highly sought-after piece that is both beautiful and functional.