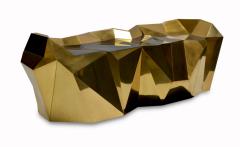

## **Dimensions (Inches)**

63.00 W x 26.75 D x 16.50 H

This Diamond Brass Bench is a luxurious and elegant piece that adds a touch of sophistication to any room. The seat is lined with dark gray gloss polished parchment and its unique and eye-catching diamond pattern and high-quality brass make it a highly sought-after piece that is both beautiful and functional.

QOQET

QOQET

**Dimensions (mm)** 1,600.20 W x 679.45 D x 419.10 H

**Dimensions (Inches)** 

63.00 W x 26.75 D x 16.50 H

This Diamond Brass Bench is a luxurious and elegant piece that adds a touch of sophistication to any room. The seat is lined with dark gray gloss polished parchment and its unique and eye-catching diamond pattern and high-quality brass make it a highly sought-after piece that is both beautiful and functional.