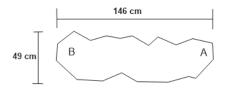

## **DIAMOND BRASS BENCH**

DESIGN By Qoqet

Front View

Beck View

Side View

**Dimensions (mm)** 1,600.20 W x 679.45 D x 419.10 H

## **Dimensions (Inches)**

63.00 W x 26.75 D x 16.50 H

This Diamond Brass Bench is a luxurious and elegant piece that adds a touch of sophistication to any room. The seat is lined with dark gray gloss polished parchment and its unique and eye-catching diamond pattern and high-quality brass make it a highly sought-after piece that is both beautiful and functional.